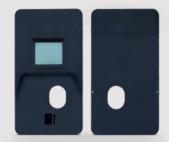

## FINGERPRINTS' ENROLLMENT DEVICE

Smart'Nroll, is a biometric payment card registration device. This device enables you to register your fingerprints easy at your own convenience. The device is robust, easy to use and compliant with all biometric cards supporting STPay-Topaz-Bio. The fingerprint registration device is self-explaining with a progress bar and fully language agnostic. It has a replaceable battery and is compliant with different card configurations, e.g. one or two fingers, and re-enrollment enabled or disabled.

## **FEATURES:**

 $\bigcirc$  Dimensions: 110 × 61 × 7.5 mm

Weight: 22g

) Display model: LCD

Certification and compliance: CE, FCC, ISO 7810, ROHS

Replaceable battery: CR2032

Compliant with: STPay-Topaz-Bio